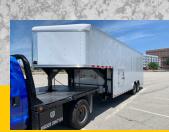

### **SPECS:**

- 8' attic has v-nose front and access door to the attic on the passenger side of the v-nose
- Tandem 8,000lb. axels with heavy duty 16 ply tires
- 5' in length generator/air compressor room with access door



- Fully insulated material room including floor
- 3/16" welded steel diamond plate floor
- A/C and heat strip
- E-Track and straps for securing drums

### 20'X 8' PREMIUM BUMPER PULL TRAILER WITHOUT SPRAY RIG

•

#### **SPECS:**

- Tandem 7,000# Axle trailer with Brakes
- 5' in length generator/air compressor room with access door
- 15' in length proportioning unit and material room
- 54" rear opening with side by side doors along with a 1'x1' access door for hose

- Low Profile Roof Top A/C Unit W/ heat strips
- Fully Insulated Walls, Ceilings, & Floor
- 3