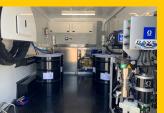

#### **SPECS:**

- Tandem 7,000# Axle trailer with Brakes
- 5' in length generator/air compressor room with access door
- 15' in length proportioning unit and material room
- 54" rear opening with side by side doors along with a 1'x1' access door for hose

- Low Profile Roof Top A/C Unit W/ heat strips
- Fully Insulated Walls, Ceilings, & Floor
- 3/16" welded steel diamond plate floor
- Dual Pneumatic Assemblies with Distribution Manifolds, Air Lines, Quick Connects
- E-Track Click-In (3) Drum Mounting Station