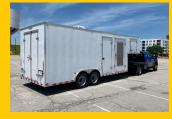

### 20'X 8' PREMIUM BUMPER PULL TRAILER WITHOUT SPRAY RIG

•

#### **SPECS:**

- Tandem 7,000# Axle trailer with Brakes
- 5' in length generator/air compressor room with access door
- 15' in length proportioning unit and material room
- 54" rear opening with side by side doors along with a 1'x1' access door for hose

- Low Profile Roof Top A/C Unit W/ heat strips
- Fully Insulated Walls, Ceilings, & Floor
- 3/16" welded steel diamond plate floor
- Dual Pneumatic Assemblies with Distribution Manifolds, Air Lines, Quick Connects
- E-Track Click-In (3) Drum Mounting Station