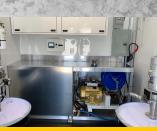

### **SPECS:**

- 8' attic has v-nose front and access door to the attic on the passenger side of the v-nose
- Tandem 8,000lb. axels with heavy duty 16 ply tires
- 5' in length generator/air compressor room with access door

- Fully insulated material room including floor
- 3/16" welded steel diamond plate floor
- A/C and heat strip
- E-Track and straps for securing drums