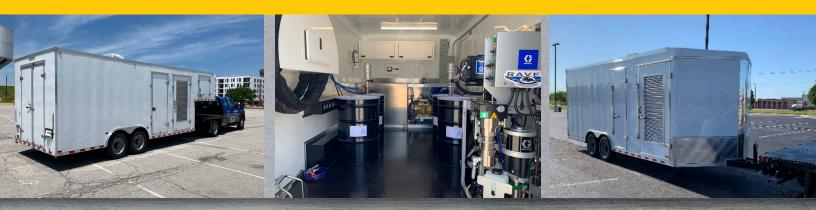

### **SPECS:**

- 8' attic has v-nose front and access door to the attic on the passenger side of the v-nose
- Tandem 8,000lb. axels with heavy duty 16 ply tires
- 5' in length generator/air compressor room with access door

- Fully insulated material room including floor
- 3/16" welded steel diamond plate floor
- A/C and heat strip
- E-Track and straps for securing drums

#### **SPECS:**

- Tandem 7,000# Axle trailer with Brakes
- 5' in length generator/air compressor room with access door
- 15' in length proportioning unit and material room
- 54" rear opening with side by side doors along with a 1'x1' access door for hose

- Low Profile Roof Top A/C Unit W/ heat strips
- Fully Insulated Walls, Ceilings, & Floor
- 3/16" welded steel diamond plate floor
- Dual Pneumatic Assemblies with Distribution Manifolds, Air Lines, Quick Connects
- E-Track Click-In (3) Drum Mounting Station